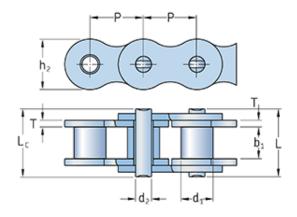

## **PHC 12B-1X5MTR**

| Pitch P (mm)                           | 19.05 |
|----------------------------------------|-------|
| Roller diameter d1<br>max (mm)         | 12.07 |
| Width between inner plates b1 min (mm) | 11.68 |
| Pin diameter d2<br>max (mm)            | 5.72  |
| Plate height h2 max (mm)               | 16    |
| Plate thickness T<br>max (mm)          | 1.85  |
| Weight (kg/m)                          | 1.15  |